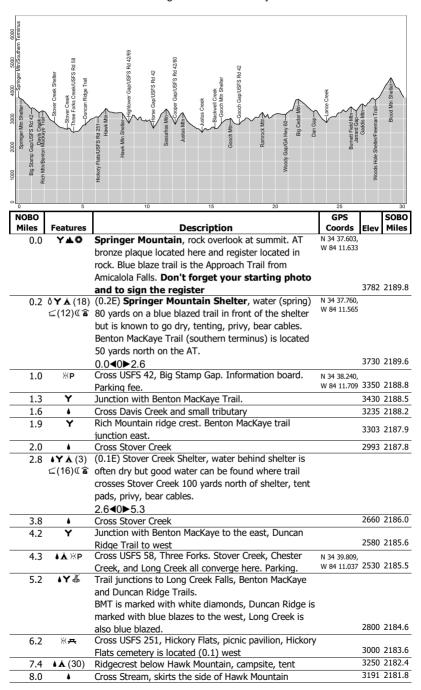

| 8.1  | AY Å                 | (0.2W) Hawk Mountain Shelter, water is located                                                                    | N 34 39.965,<br>W 84 08.183 |       |        |
|------|----------------------|-------------------------------------------------------------------------------------------------------------------|-----------------------------|-------|--------|
|      | ⊆(12)€≊              | 400 yards on a blue blazed trail behind the shelter,                                                              | 10 01 00.105                |       |        |
|      |                      | tent pads, privy, bear cables.                                                                                    |                             | 2104  | 2101 - |
|      |                      | 5.3◀0▶7.7                                                                                                         | N 24 20 010                 | 3194  | 2181.7 |
| 8.6  | ЖР                   | Cross USFS 42/69, Hightower Gap, parking.                                                                         | W 04 07.700                 | 2854  | 2181.2 |
| 10.5 | ЖР                   | Cross Horse Gap. USFS 42 is visible to the west.                                                                  | N 34 39.344,<br>E 84 06.348 | 2673  | 2179.3 |
| 11.5 | ▲                    | Sassafras Mountain, summit                                                                                        |                             | 3336  | 2178.3 |
| 12.2 | ЖР                   | Cross USFS 42/80, Cooper Gap, parking                                                                             | N 34 39.183,<br>W 84 05.070 | 2800  | 2177.6 |
| 12.8 | ▲                    | Justus Mountain, summit                                                                                           |                             | 3224  | 2177.0 |
| 13.1 |                      | Brookshire Gap                                                                                                    |                             | 2936  | 2176.7 |
| 13.6 | Ж                    | Cross logging road                                                                                                |                             | 3024  | 2176.2 |
| 14.3 | W                    | Cross Justus Creek                                                                                                |                             | 2564  | 2175.5 |
| 14.4 | <b>Y</b> IÅ          | Trail to the west to tent pads. Water source is Justus                                                            |                             |       |        |
|      |                      | Creek                                                                                                             |                             | 2626  | 2175.4 |
| 14.9 | ٨                    | Cross Small stream                                                                                                |                             | 2605  | 2174.9 |
| 15.3 | ٨                    | Cross Blackwell Creek                                                                                             |                             | 2601  | 2174.5 |
| 15.8 | <b>▲Y</b> Å (6)      | (0.1W) Gooch Mountain Shelter, water (spring) is                                                                  | N 34 39.192,                |       |        |
|      | ⊆(14)ℂ富              | located 100 yards behind the shelter, tent pads, privy,                                                           | W 84 02.058                 |       |        |
|      |                      | bear cables.                                                                                                      |                             |       |        |
|      |                      | 7.7◀0▶12.0                                                                                                        |                             | 3000  | 2174.0 |
| 16.8 | ٨                    | Spring along Trail                                                                                                |                             | 2829  | 2173.  |
| 17.2 | <b>\$</b> ⊠ <b>P</b> | Cross USFS 42. Gooch Gap, Water is located north                                                                  | N 34 39.126,                |       |        |
|      |                      | 100 yards north and east 200 yards on a blue blazed                                                               | W 84 01.938                 |       |        |
| 17.3 | ٨                    | Marked trail to water 230 yards east on old road.                                                                 |                             |       | 2172.5 |
| 18.2 | Ж                    | Cross abandon road                                                                                                |                             |       | 2171.6 |
| 18.5 |                      | Liss Gap                                                                                                          |                             |       | 2171.3 |
| 19.1 |                      | Jacks Gap                                                                                                         |                             | 3045  | 2170.7 |
| 19.3 | Ó                    | Follow crest of Ramrock Mountain, rock outcropping,                                                               |                             |       |        |
|      |                      | views to south.                                                                                                   |                             |       | 2170.  |
| 19.8 |                      | Tritt Gap                                                                                                         |                             | 3031  | 2170.0 |
| 20.8 | ≜≋at∰r≂              |                                                                                                                   | N 34 40.659,<br>W 83 59.987 |       |        |
|      | Р                    | is located (0.1) west of the AT on northern side of the                                                           | W 03 39.90/                 |       |        |
|      | ****                 |                                                                                                                   |                             | 3198  | 2169.0 |
|      | Ĥ 🛏 🏵                | (6.0E) <b>Hiker Hostel</b> 770-312-7342. hikerhostel@yaho                                                         | o.com                       |       |        |
|      | 221                  | (www.hikerhostel.com)                                                                                             |                             |       |        |
|      |                      | AT Passport location.                                                                                             |                             |       |        |
|      |                      | Open year round. \$19 Bunks. \$45 Private room for two                                                            |                             |       | ite    |
|      |                      | Cabin for two. Stay includes breakfast, bed linens, tow                                                           |                             |       |        |
|      |                      | Canister fuel and limited gear available for purchase. La                                                         |                             | •     |        |
|      |                      | Computer available for use. Free WiFi. Shuttles offered                                                           |                             |       |        |
|      |                      | Atlanta or Gainesville and to any trail head in GA by res                                                         | servation f                 | or ho | stel   |
|      |                      | guests only. Feb 24 thru Apr 27: 5pm free daily pickup                                                            | at Woody                    | Gap.  |        |
|      |                      | Shuttles available for hostel guests only.                                                                        |                             |       |        |
|      |                      | Mail drops: (USPS) PO Box 802 or (FedEx/UPS) 7693 H<br>GA 30533.                                                  | lwy 19N, [                  | Dahlo | nega,  |
|      |                      | Deals/Specials: (Feb 24-Apr 20): \$85 pickup from At                                                              | lanta Ne+                   | h Cr  | inac   |
|      |                      | Deals / Specials: (red 24-ADF 20): \$85 DICKUD from At                                                            | ianta inort                 | n Spr | ings   |
|      |                      |                                                                                                                   |                             |       |        |
|      |                      | MARTA Station or Gainesville with overnight stay in but<br>to Amicalola or Springer, 8oz of white gas or alcohol. |                             |       |        |