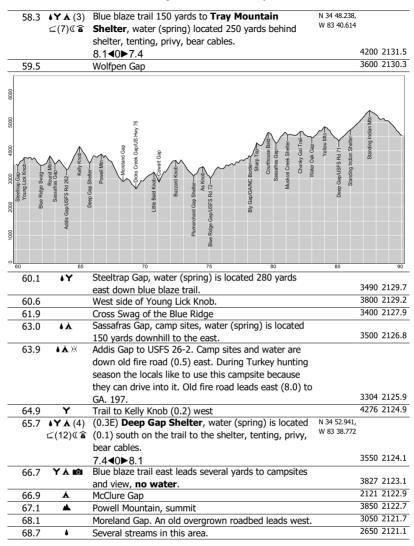

| e, GA 30545 (12E) (see mile 69.3)<br>Cross Stream<br>Rocky Mountain Trail leads (0.1) west to USFS 283.<br>Rocky Mountain, summit<br>Rock ledges with good views.<br>Cross USFS 283, Indian Grave Gap. Blue blaze trail<br>leads (1.9) east to Andrews Cove Campground.<br>Cross USFS 79, Tray Mountain Road<br>Cheese Factory Site, water (spring) is located 50<br>yards west. There is no cheese factory here. There is<br>nothing here now that would make you even think<br>there was one located here. However in the 1800's<br>there was once one here. Now it is a good flat area<br>for a picnic or camping.<br>Rocky cliff with small overlook. | w 83 42.858 3113 2134.<br>3580 2133.<br>3590 2133.<br>3590 2133.<br>3853 2133.                                                   |



| 69.3   | <b>≜</b> æ≋P     | Cross U.S. 76, Dicks Creek Gap, picnic area, water is N 34 54.739,<br>located (0.5) west W 83 37.131 2675 2120.5                                             |
|--------|------------------|--------------------------------------------------------------------------------------------------------------------------------------------------------------|
|        | <u>****</u>      | (0.5W) Top of Georgia Hostel and Hiking Center 706-982-3252, 706-                                                                                            |
|        | ⑦ ♥ △ ☆          | 896-9771. (www.topofgeorgiahostel.com)                                                                                                                       |
|        | on Å en ⊡        | AT Passport