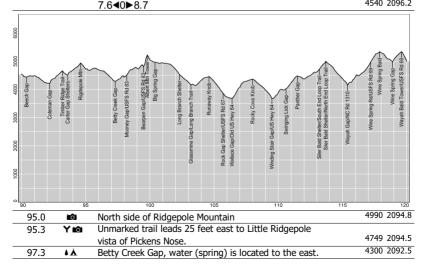

| Timber Ridge Trail leads (2.3) west to USFS 67           |                             | 4700 | 2096.6 |
|   | 00 C | 1 1 2 (0) 0      | parking area.                                            | N 34 59.939,                | 4700 | 2090.0 |
|   | 93.6 | <b>▲▲</b> ⊆(8)ℂ  | Blue blaze 100 feet east to <b>Carter Gap Shelters</b> , | W 83 29.648                 |      |        |
|   |      |                  | water (spring) is located 200 yards west on blue blaze   |                             |      |        |
|   |      |                  | trail, tenting, privy.                                   |                             | 4540 | 2006.2 |
|   |      |                  |                                                          |                             |      |        |



| 98.2                    | ЖP                                                                                                                                                       | Cross USFS 83, Mooney Gap. Road closed mid-Dec