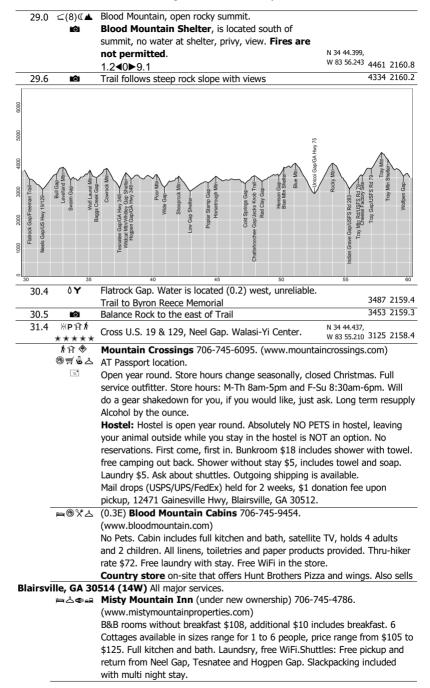

#### Suches, GA (2.0W)

| Suches | , GA (2.0V<br>介 � 侖 | Wolfpen Gap Country Store 706-747-2271.                                                                                                   |                |  |  |  |
|--------|---------------------|-------------------------------------------------------------------------------------------------------------------------------------------|----------------|--|--|--|
|        | = یہ ف ک            | Store: M-Th 8am-8pm, F 8am-9pm, Sa 9am-9pm, Su 9am-7                                                                                      | 'pm. Coleman   |  |  |  |
|        |                     | by the ounce & canisters. Full menu, with hamburgers, chicken, philly                                                                     |                |  |  |  |
|        |                     | cheese steaks, etc served Thursday - Sunday.                                                                                              |                |  |  |  |
|        |                     | Hostel: AT Passport location.                                                                                                             |                |  |  |  |
|        |                     | Bunks \$20. Laundry \$5 per load. Non guest shower \$5. Free pickup for                                                                   |                |  |  |  |
|        |                     | overnight guests at Woody or Gooch Gap. Accepts all major credit cards.                                                                   |                |  |  |  |
|        |                     | Shuttles for a fee to all Georgia Trail heads. Also a designated                                                                          |                |  |  |  |
|        |                     | 5                                                                                                                                         | Post Office.   |  |  |  |
|        | A 1 2               | Mail drops: 41 Wolf Pen Gap Rd, Suches, GA 30572.<br>(0.7 west of Post Office) <b>High Valley Resort</b> 404-720-0087.                    |                |  |  |  |
|        | HPAAA<br>®          | (www.highvalleyresort.com) Open Apr-Oct. Camping \$15PP, b                                                                                |                |  |  |  |
|        |                     | \$55PP. Includes access to bathhouse, showers and lodge with                                                                              |                |  |  |  |
|        |                     | Cabins \$125 and up, some sleep 4, some sleep up to 8.                                                                                    | satellite IV.  |  |  |  |
|        |                     | Jim and Ruth Ann Miner 706-747-5434. Lives in                                                                                             |                |  |  |  |
|        | -                   | town and are available if you need help.                                                                                                  |                |  |  |  |
|        | 8 <b>8</b>          | Wes Wisson 706-747-2671. dwisson@windstream.net.                                                                                          |                |  |  |  |
|        |                     | Shuttles range from Amicalola State Park to Dicks Creek, rates                                                                            | change from    |  |  |  |
|        |                     | Gap to Gap. Any other information call.                                                                                                   | change nom     |  |  |  |
|        | 68                  | Suches Hiker Shuttles 678-967-9510. murrismiller@gmail.c                                                                                  | om.            |  |  |  |
|        |                     | Murice Miller, ask for Murice. 24 hour service To and from any                                                                            |                |  |  |  |
|        |                     | or Western NC, Dogs OK.                                                                                                                   |                |  |  |  |
| 21.8   | 1Ô1                 | Rocky face of Big Cedar Mountain, Preaching Rock, N 34 41.2                                                                               | 31.            |  |  |  |
|        |                     |                                                                                                                                           | 44 3737 2168.0 |  |  |  |
| 22.3   | ٨                   | Small spring to west in Augerhole Gap                                                                                                     | 3624 2167.5    |  |  |  |
| 23.0   | ٨                   | Cross small stream on east slop of ridge.                                                                                                 | 3310 2166.8    |  |  |  |
| 23.1   |                     | Dan Gap                                                                                                                                   | 3261 2166.7    |  |  |  |
| 23.7   | ١Y                  | Miller Can Grass Dedicard Lake Trail Spring about 100                                                                                     |                |  |  |  |
|        |                     | Miller Gap. Cross Dockery Lake Trail. Spring about 100                                                                                    |                |  |  |  |
|        |                     | yards east on Dockery Lake Trail. Dockery Lake Trail                                                                                      |                |  |  |  |
|        |                     | leads (3.5) east top Dockery Lake Recreation area.                                                                                        | 3050 2166.1    |  |  |  |
| 24.0   | <b>▲</b> ▲ (4)      | Lance Creek, tent pads are located 100 yards north on                                                                                     |                |  |  |  |
|        |                     | the creek.                                                                                                                                | 2880 2165.8    |  |  |  |
| 25.9   |                     | Flat area known as Burnett Field Mountain                                                                                                 | 3480 2163.9    |  |  |  |
| 26.3   | ٥                   | Water (spring) unreliable                                                                                                                 | 3330 2163.5    |  |  |  |
| 26.4   |                     |                                                                                                                                           |                |  |  |  |
|        | *****               |                                                                                                                                           | 2250 2462 4    |  |  |  |
|        |                     | Scott.                                                                                                                                    | 3250 2163.4    |  |  |  |
|        | tS                  | (1.0W) on the Jarrad Gap Trail (blue blazed) to <b>Lake Winfiel</b>                                                                       | a              |  |  |  |
|        |                     | Scott Recreation Area (www.cfaia.org/lake-winfield-scott-                                                                                 |                |  |  |  |
|        |                     | recreation-area-campgrounds-in-georgia) Tent sites for 5 pers                                                                             | ons            |  |  |  |
| - 26.0 |                     | and two vehicles \$18, showers and bathrooms.                                                                                             | 2526 2162 0    |  |  |  |
| 26.8   |                     | Reach shoulder of Gaddis Mountain.                                                                                                        | 3536 2163.0    |  |  |  |
| 27.8   | 0 <b>Y</b> Å        | (0.4W) <b>Woods Hole Shelter</b> , water (stream) on trail N 34 44.2<br>to shelter is unreliable in dry months, prive, topting, W 83 57.3 |                |  |  |  |
|        | ⊆(7) <b>ℂ</b> â     | to sheller is unreliable in dry months, privy, tenting,                                                                                   |                |  |  |  |
|        |                     | bear cables.                                                                                                                              |                |  |  |  |
|        |                     | 12.0◀0▶1.2                                                                                                                                |                |  |  |  |
|        |                     | Bird Gap, Freeman Trail just east bypasses Blood Mtn.                                                                                     | 2650 2462 0    |  |  |  |
|        |                     | and rejoins AT at Flatrock Gap                                                                                                            | 3650 2162.0    |  |  |  |
| 28.1   | ٥٢                  | Slaughter Creek Trail at Slaughter Creek Gap, water is                                                                                    | 3790 2161.7    |  |  |  |
|        | 1 (0)               | unreliable.                                                                                                                               | 2/20 2101./    |  |  |  |
| 28.2   | <b>Å</b> (8)        | Slaughter Creek campsite to the west, tent pads.                                                                                          | 3800 2161.6    |  |  |  |
|        |                     | Fires are not permitted.                                                                                                                  | 2000 2101.0    |  |  |  |
|        |                     |                                                                                                                                           |                |  |  |  |