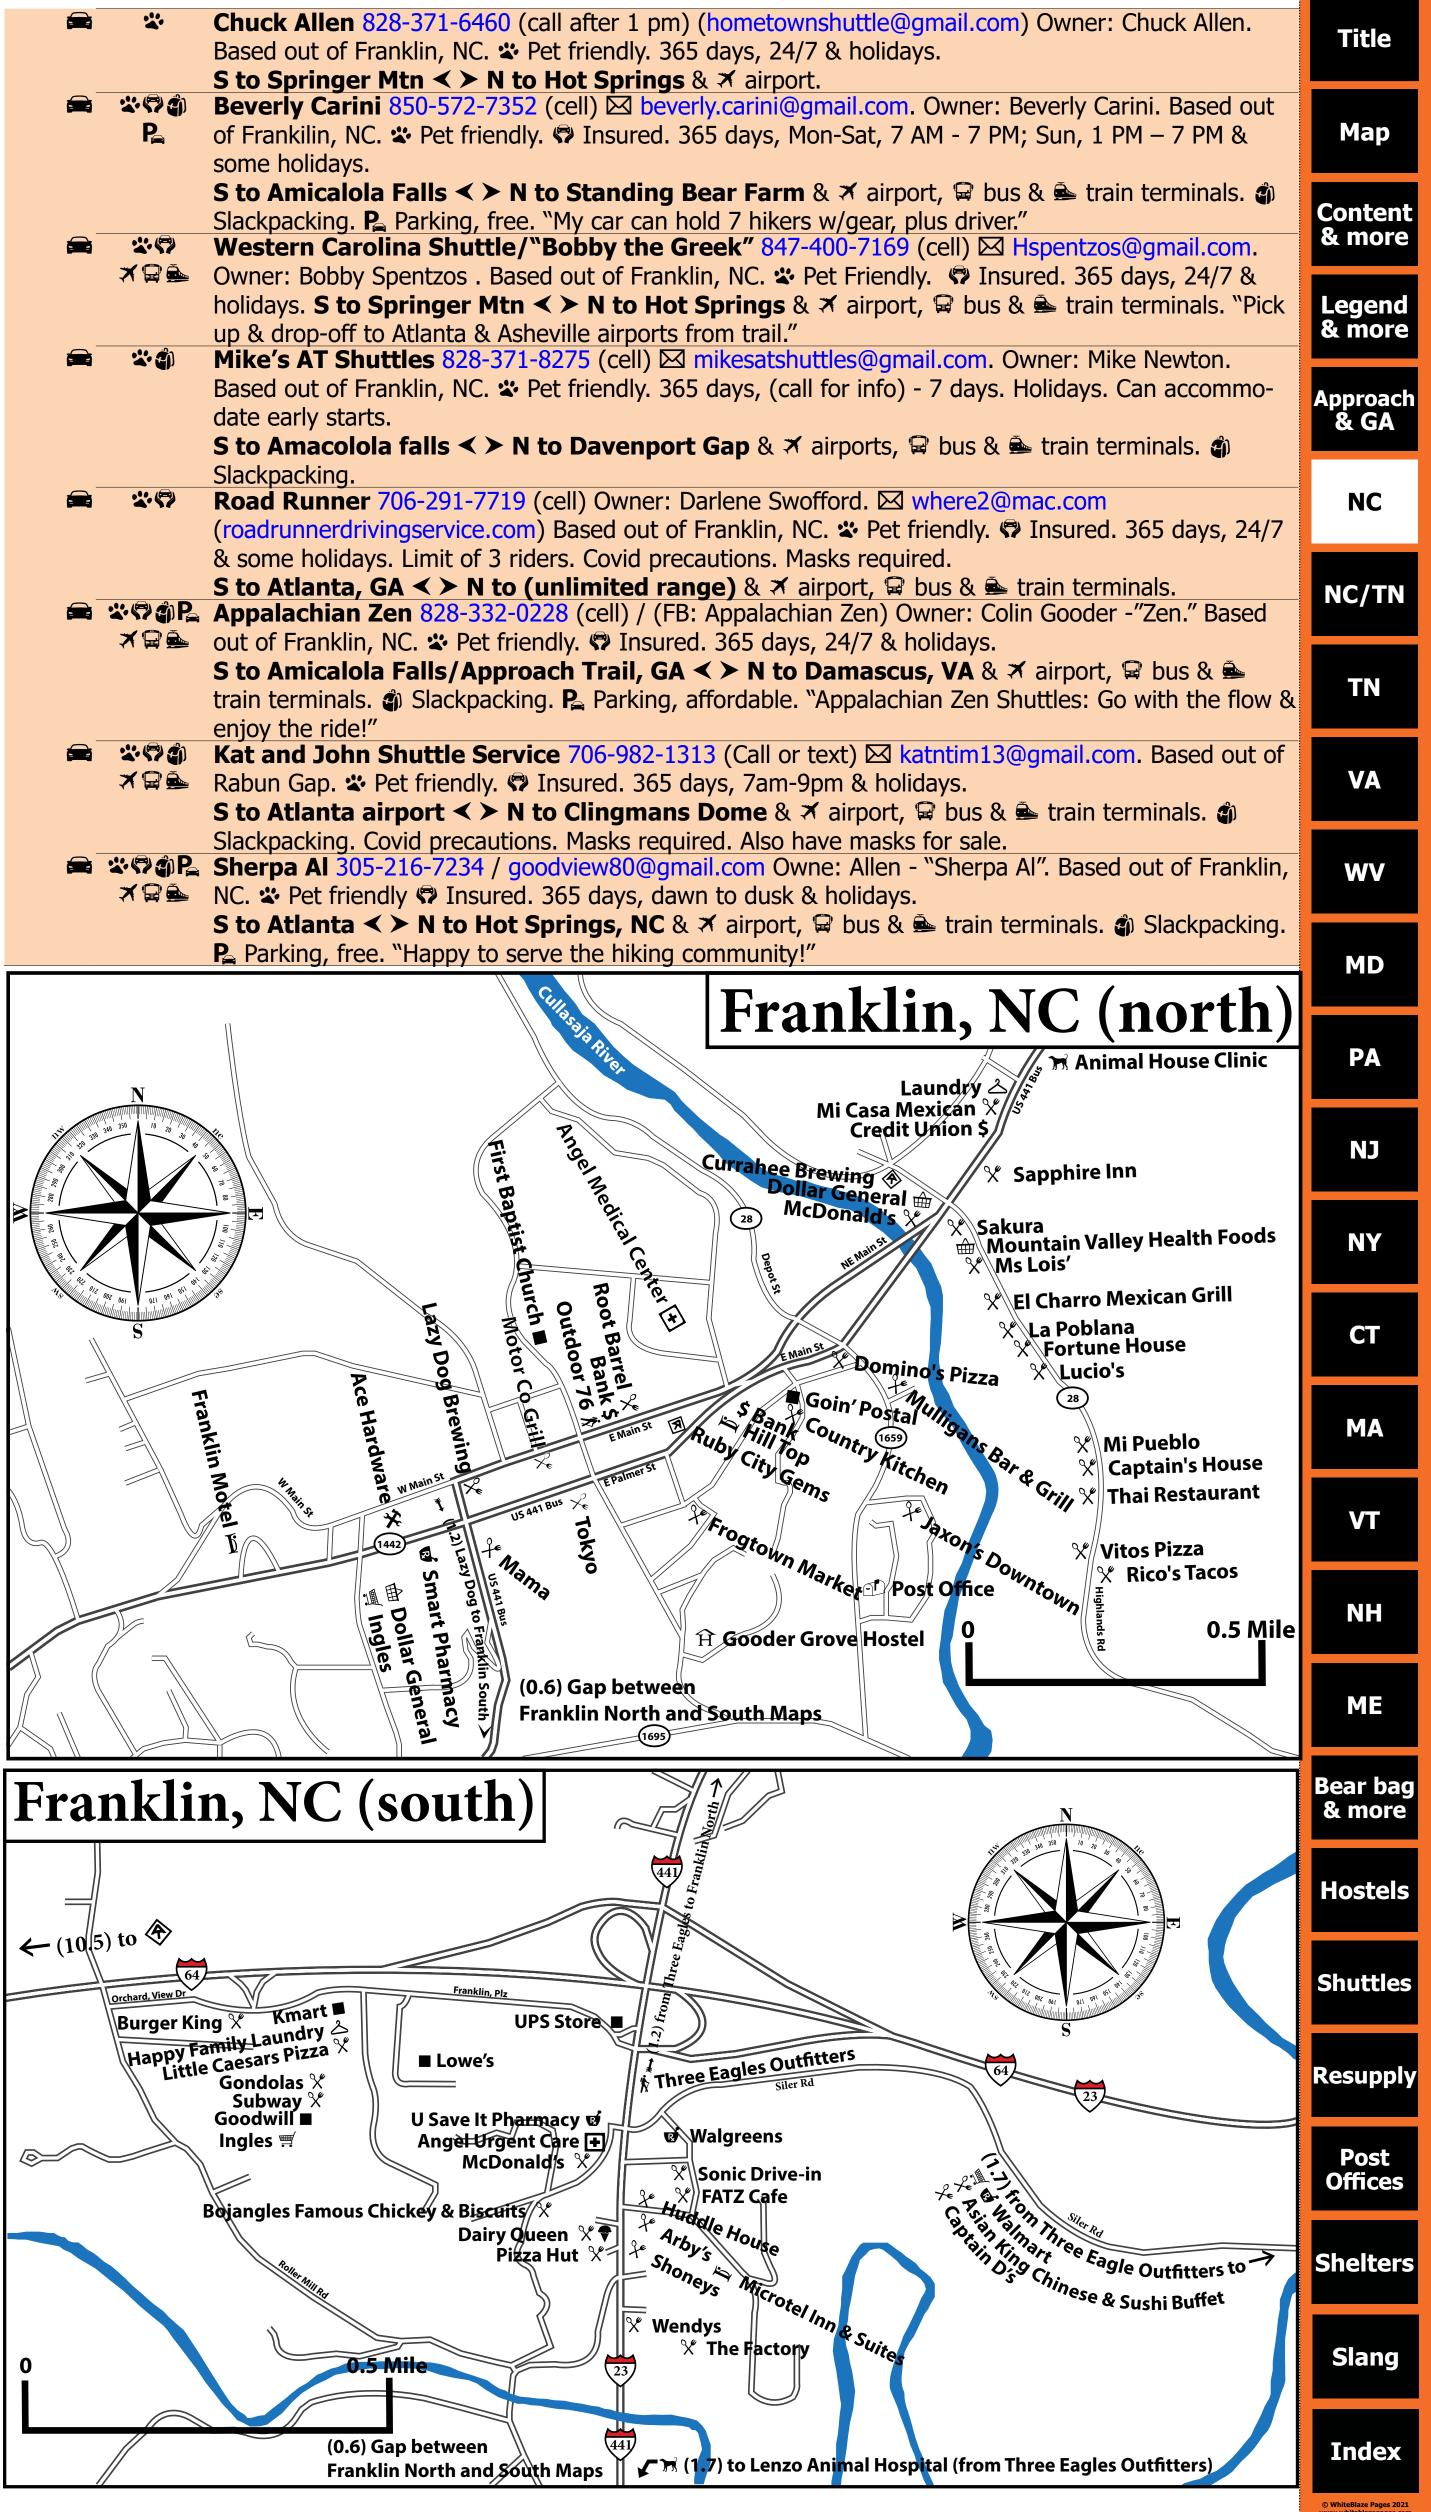

| Index                                                   |
|                                                       | 8:30 am-12pm, Su sometimes open. Emergency clinic 828-665-4399.                                                                                                                                                                                                                                                                                                                                                                                                          | © WhiteBlaze Pages 2021 www.whiteblazepages.com  - 21 - |





Hostels along the Appalachian Trail The following is a listing of hostels, campgrounds, and lodgings along the Appalachian Trail. This page will contain the basic contact information, with name, open and close dates, and physical mailing address, and GPS coordinates. The physical address is not the mail-drop address. Checking the detailed listing for the correct mail-drop address and more information. The listing will also include the icons to show the features for the establishment. To find out more detailed information for each listing, go to their NOBO mileage location in the book. 20.5 😑 🕸 📤 📤 🛥 🖆 (1.3W) **Above The Clouds Hostel** 706-747-1022 (hostel) 678-983-0954(cell) □ atchostel@gmail.com. (www.abovethecloudshostel.com) 1487 State Highway 60 Suches, GA 30572. (2.9E) **Kennedy