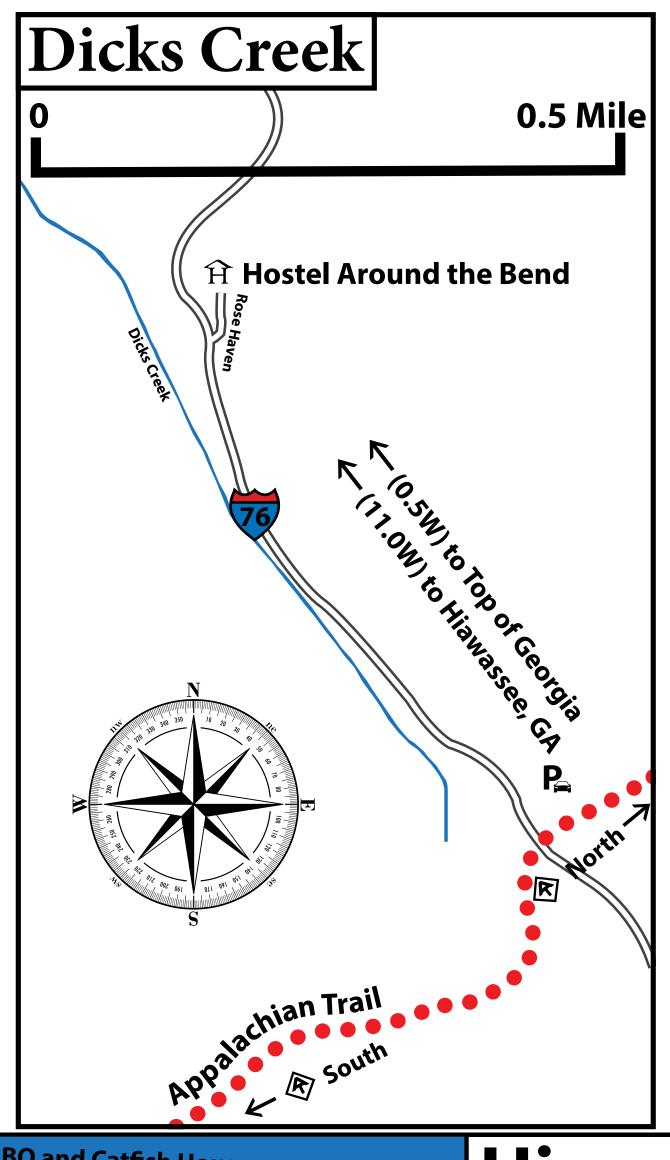

out of Cleveland, GA. AP Pet Friendly. Insured. 365 days, 10am - 8pm & holidays.
                                                                                                                                                                                   Shelters
                            S to Atlanta Airport/Amicalola/Springer Mountain, GA < ➤ N to Winding Stair Gap, GA &
                            🛪 airport, 🖨 bus & 📤 train terminals. 🖨 Slackpacking. "Prefer 24 hr notice to guarantee a ride. Car
                            seats up to four hikers. Seat belts required. Masks required."
                                                                                                                                                                                     Slang
```

8 -





**Title** 

Map

**Content** & more

Legend & more

**Approach** & GA

NC

NC/TN

TN

VA

WV

MD

PA

NJ

NY

CT

MA

VT

NH

ME

**Bear bag** & more

Hostels

**Shuttles** 

Resupply

**Post** Offices

**Shelters** 

Slang

**Index** 

72.1 9 72.5

**Bull Gap.** 

<u>[34.93109,-83.601</u>39] 3675 2122.2 **9** [34.93596,-83.60215]3550 2121.8

- 19 -



| 99.9 幸皇                                               | Albert Mountain bad weather bypass trail leads west (0.4) to parking area, SOBO hikers continue (0,4) to USFS 83 to rejoin AT at NOBO mile 99.4.   Big Spring Gap.   Spring and  tenting.   \$[35.05558,-83.47766]