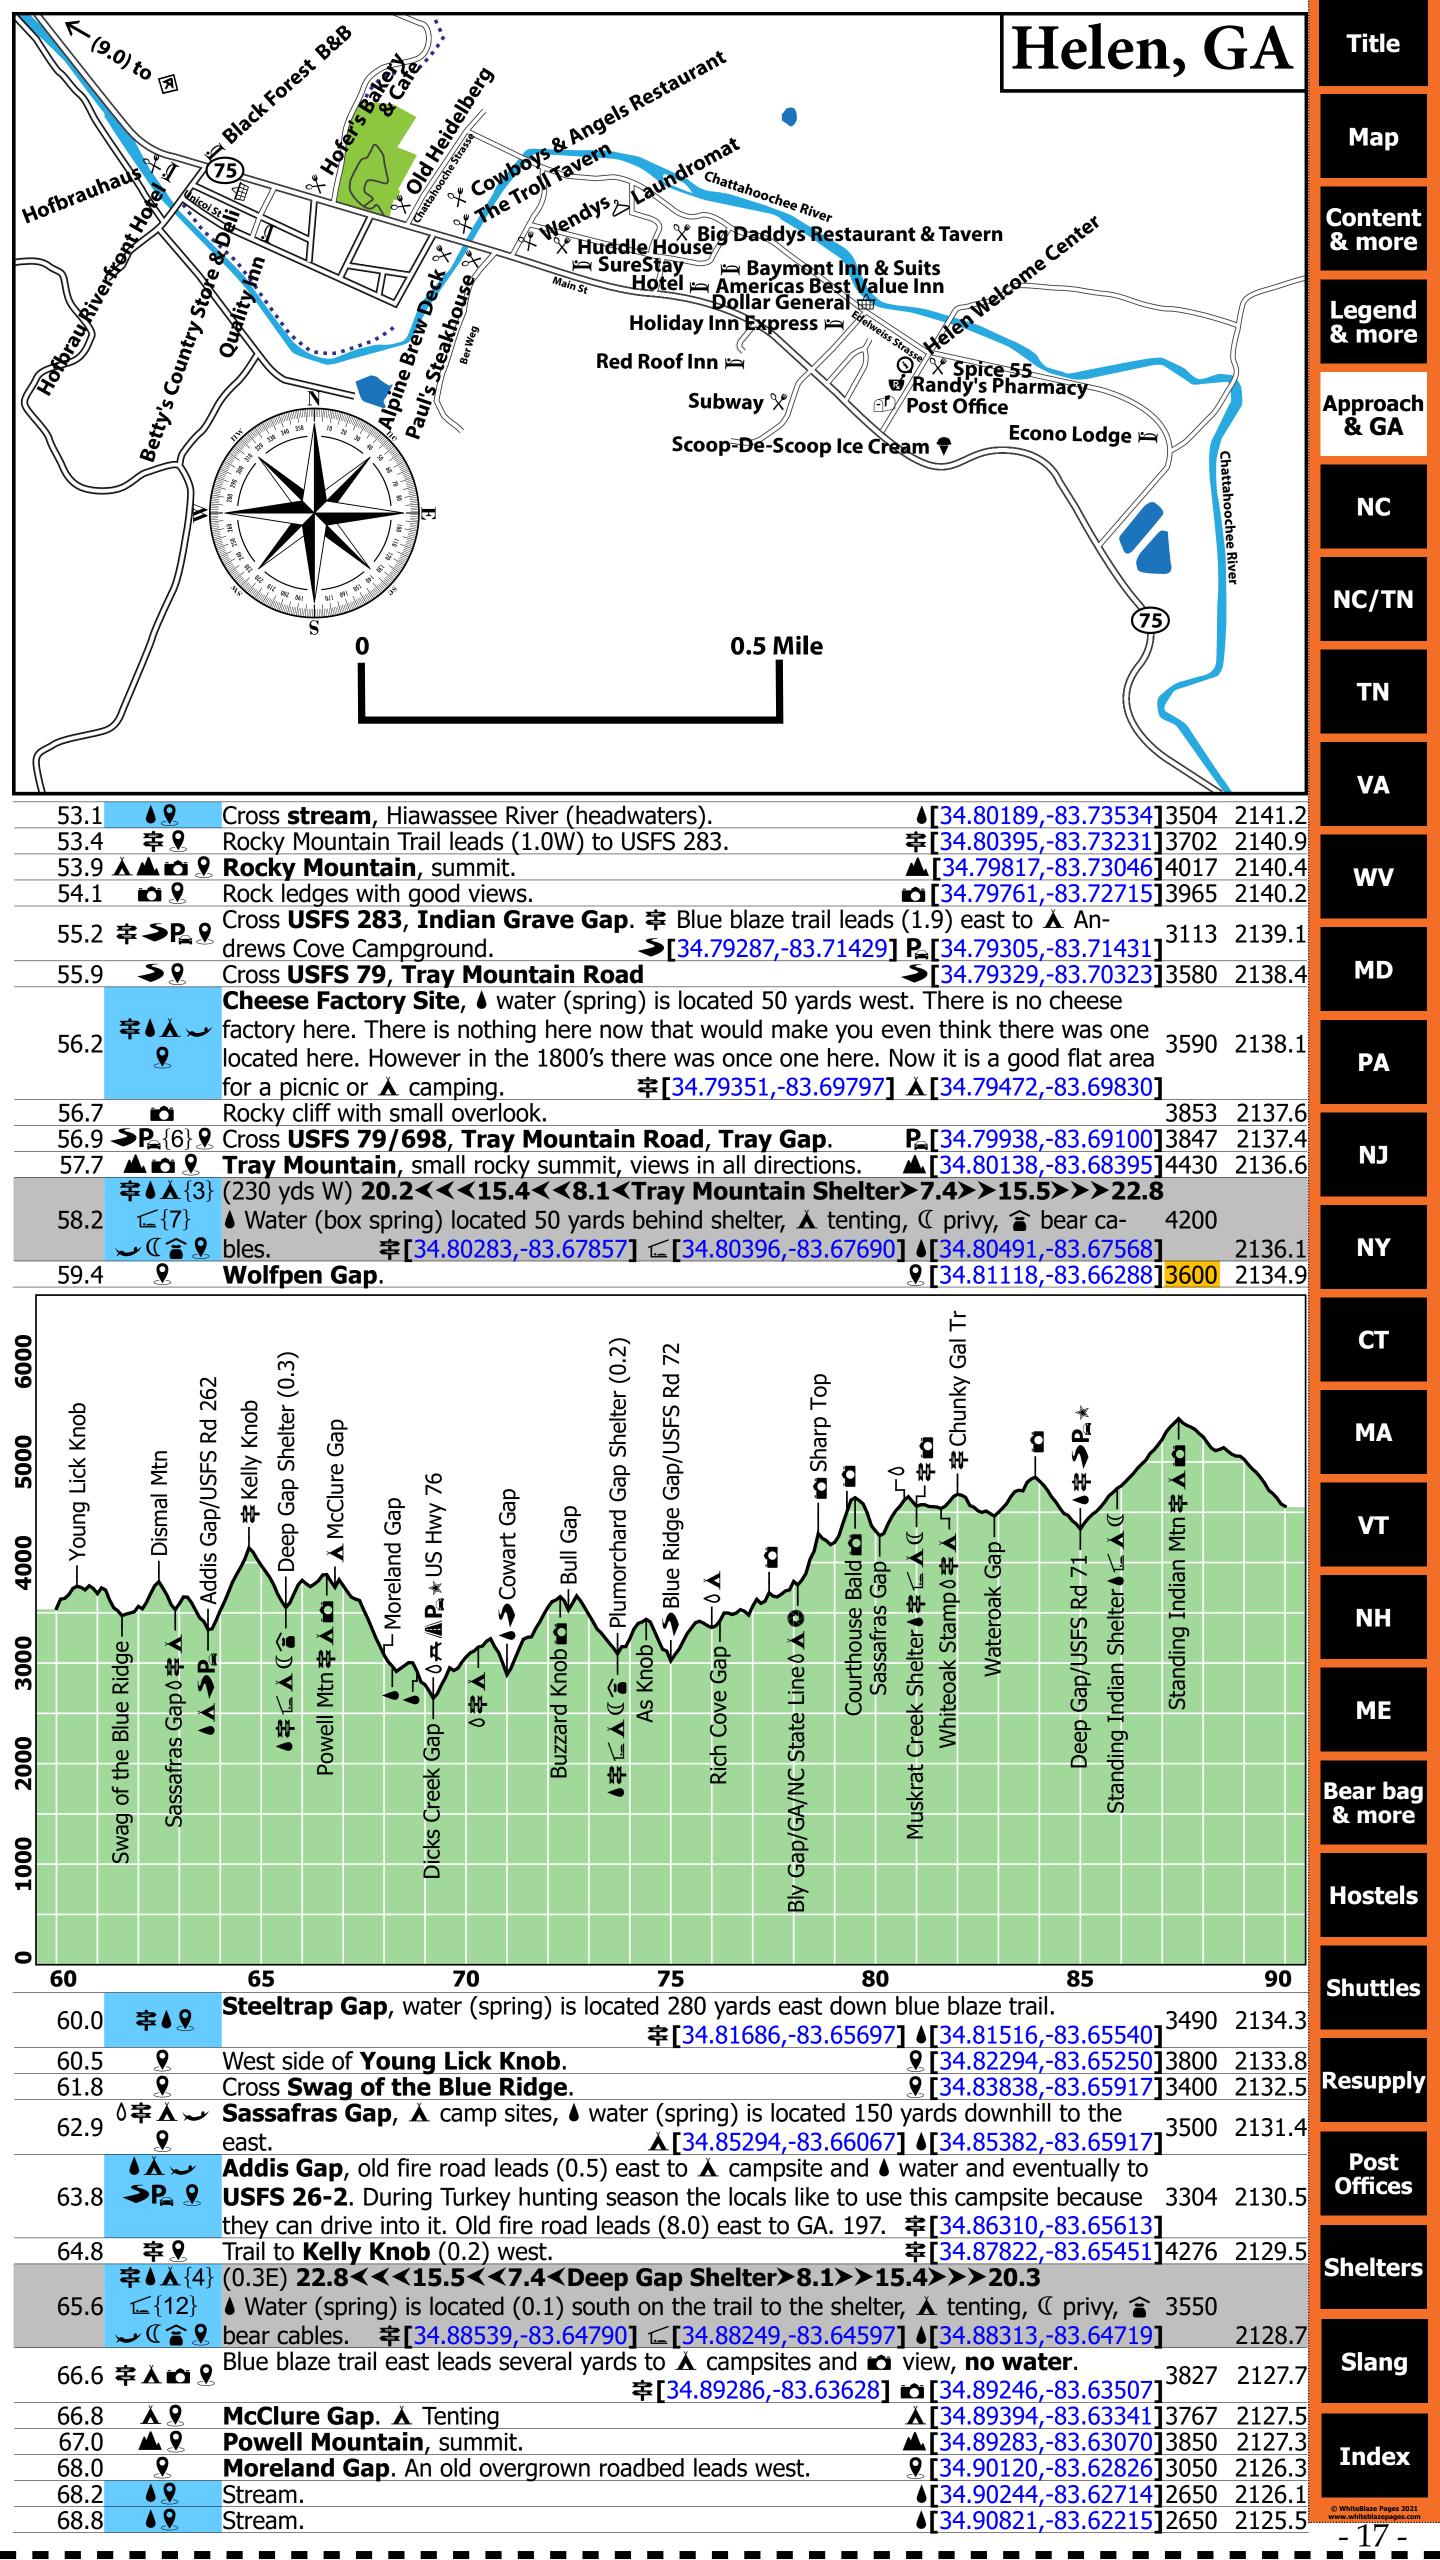

Levelland Mountain, open rocky area, view.       ▲ [34.73055,-83.89836]3668 2161.3         Swaim Gap.       ② [34.72561,-83.89124]3450 2160.9                                                                                                                          |                                                    |
| 32.4                 | ٥ <b>٨ ي</b>                               | <b>Bull Gap</b> , water (spring) on blue blazed trail to the west downhill 200 yards.<br><b>∆[34.73249,-83.90763]</b> <sup>3644</sup> 2161.9                                                                                                                                                                                                                       | Title                                              |



```
Cross U.S. 76, Dicks Creek Gap, <del>△</del> picnic area, ◊ water is located near parking area.
                                                                                     ▲[34.91218,-83.61892] ♣[34.91231,-83.61885]
                                                                                                                                                                                      Title
     69.2 P<sub>2</sub>{12} 9
                            See Dicks Creek map.
        Ĥ 🛏 🛦 → 👺 (0.6W) Hostel Around the Bend 706-389-9668 🖾 stay@hostelaroundthebend.com
             △ • • • (www.hostelaroundthebend.com)