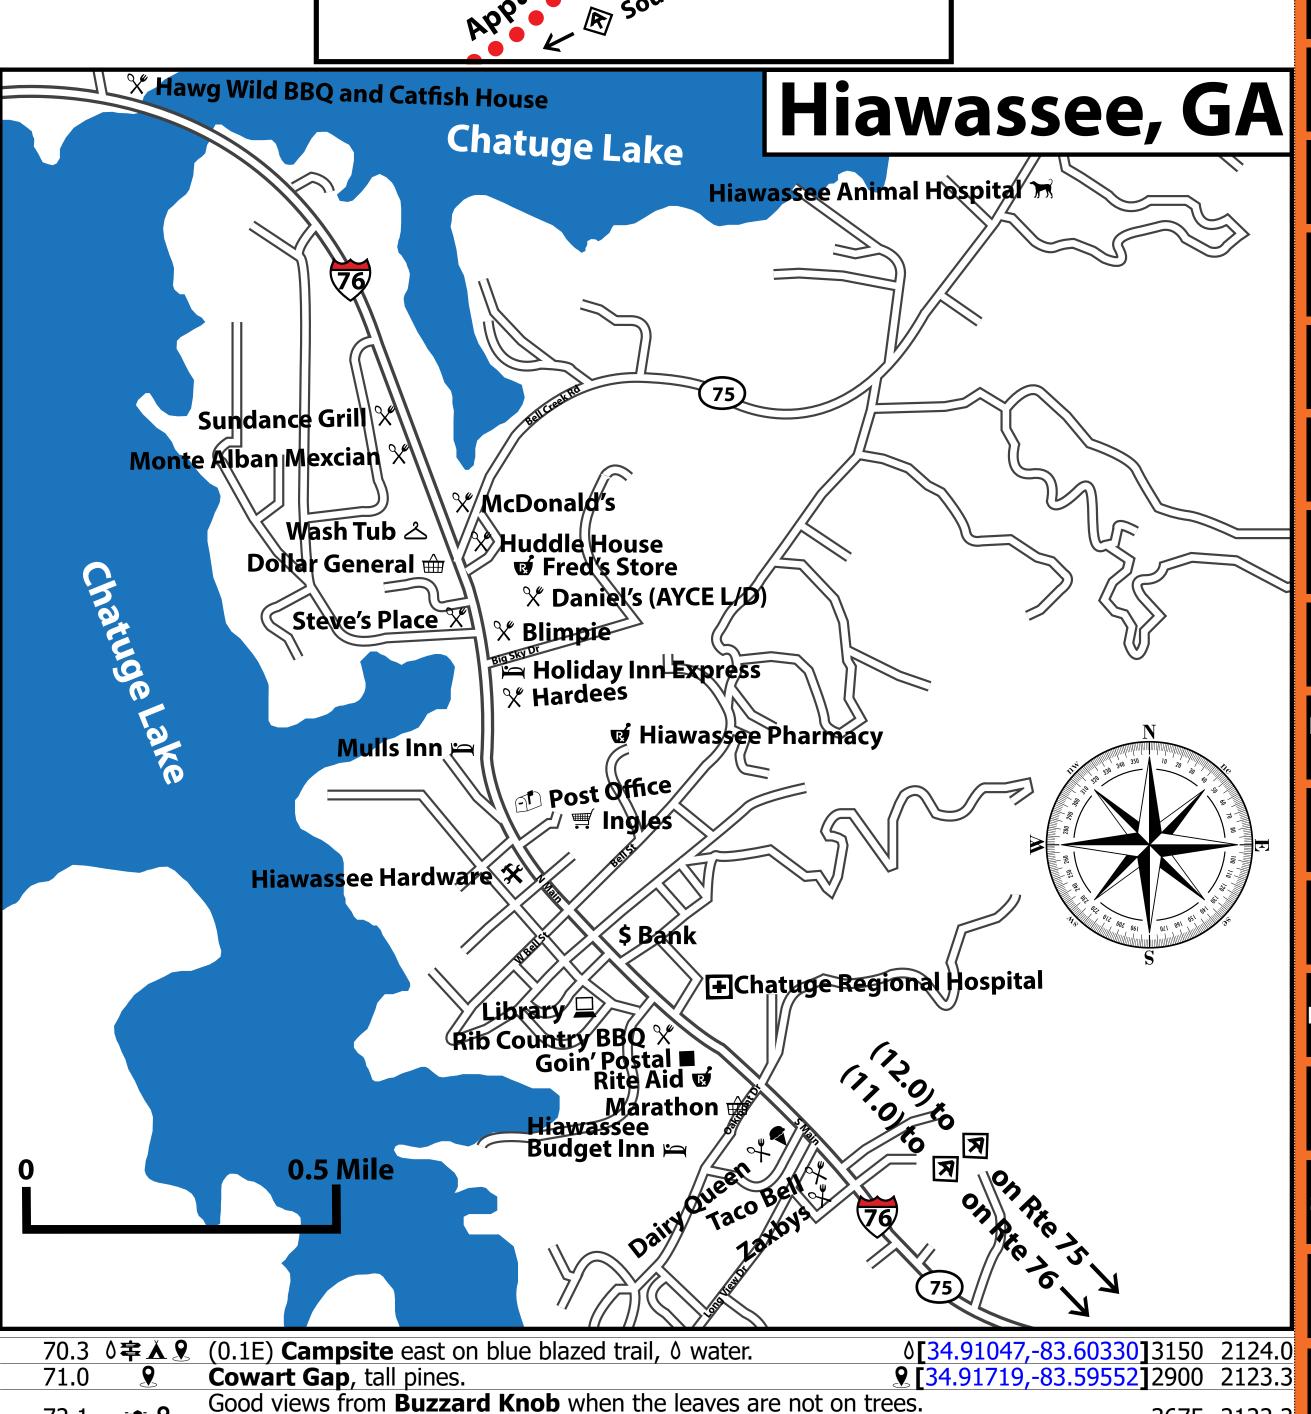

ut of Cleveland, GA. AP Pet Friendly. Insured. 365 days, 10am - 8pm & holidays.
                                                                                                                                                                                   Shelters
                            S to Atlanta Airport/Amicalola/Springer Mountain, GA < ➤ N to Winding Stair Gap, GA &
                            🛪 airport, 🖨 bus & 📤 train terminals. 🖨 Slackpacking. "Prefer 24 hr notice to guarantee a ride. Car
                            seats up to four hikers. Seat belts required. Masks required."
                                                                                                                                                                                     Slang
```

8 -





**Title** 

Map

**Content** & more

Legend & more

**Approach** & GA

NC

NC/TN

TN

VA

WV

MD

PA

NJ

NY

CT

MA

VT

NH

ME

**Bear bag** & more

Hostels

**Shuttles** 

Resupply

**Post** Offices

**Shelters** 

Slang

**Index** 

72.1 9 72.5

**Bull Gap.** 

<u>[34.93109,-83.601</u>39] 3675 2122.2 **9** [34.93596,-83.60215]3550 2121.8

- 19 -



| 99.9 幸皇                                               | Albert Mountain bad weather bypass trail leads west (0.4) to parking area, SOBO hikers continue (0,4) to USFS 83 to rejoin AT at NOBO mile 99.4.   Big Spring Gap.   Spring and  tenting.   \$[35.05558,-83.47766]