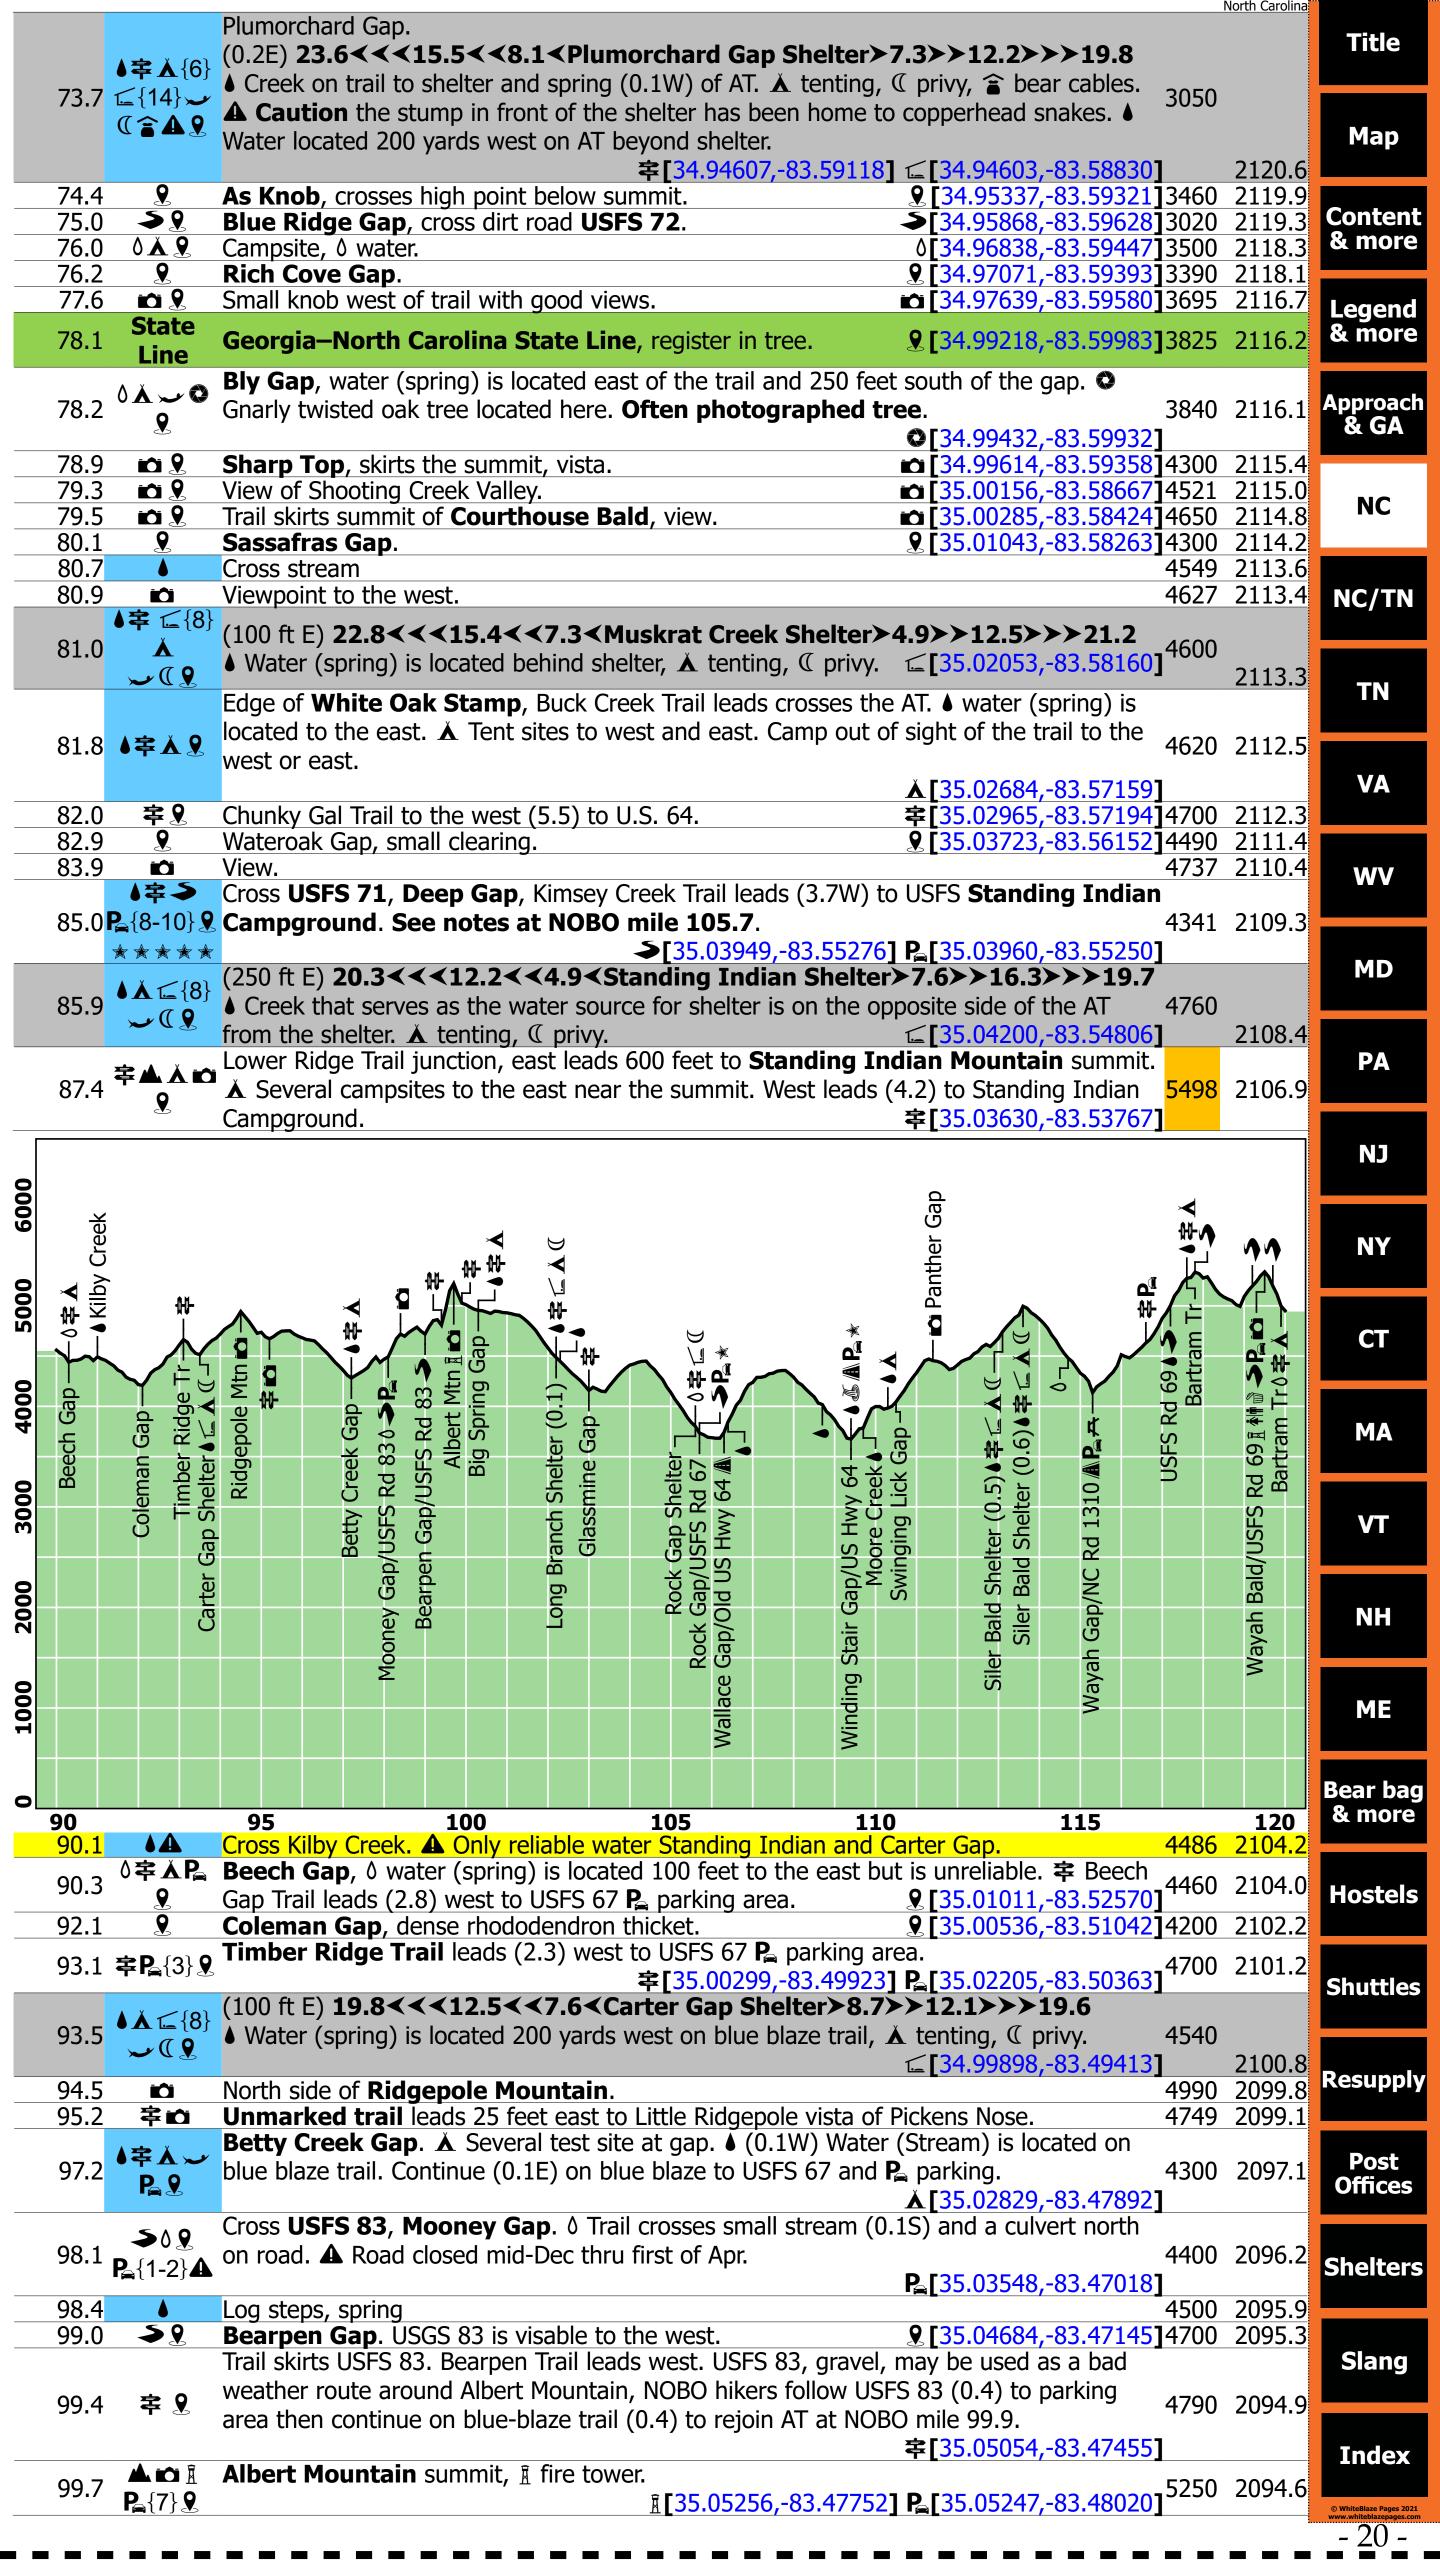

to Winding Stair Gap, GA &
                            🛪 airport, 🖨 bus & 📤 train terminals. 🖨 Slackpacking. "Prefer 24 hr notice to guarantee a ride. Car
                            seats up to four hikers. Seat belts required. Masks required."
                                                                                                                                                                                     Slang
```

8 -





**Title** 

Map

**Content** & more

Legend & more

**Approach** & GA

NC

NC/TN

TN

VA

WV

MD

PA

NJ

NY

CT

MA

VT

NH

ME

**Bear bag** & more

Hostels

**Shuttles** 

Resupply

**Post** Offices

**Shelters** 

Slang

**Index** 

72.1 9 72.5

**Bull Gap.** 

<u>[34.93109,-83.601</u>39] 3675 2122.2 **9** [34.93596,-83.60215]3550 2121.8

- 19 -



| 99.9 幸皇                                               | Albert Mountain bad weather bypass trail leads west (0.4) to parking area, SOBO hikers continue (0,4) to USFS 83 to rejoin AT at NOBO mile 99.4.   Big Spring Gap.   Spring and  tenting.   \$[35.05558,-83.47766]                                                                                                                                                                                                                                                       | Title                                                   |
|-------------------------------------------------------|----------------------------------------------------------------------------------------------------------------------------------------------------------------------