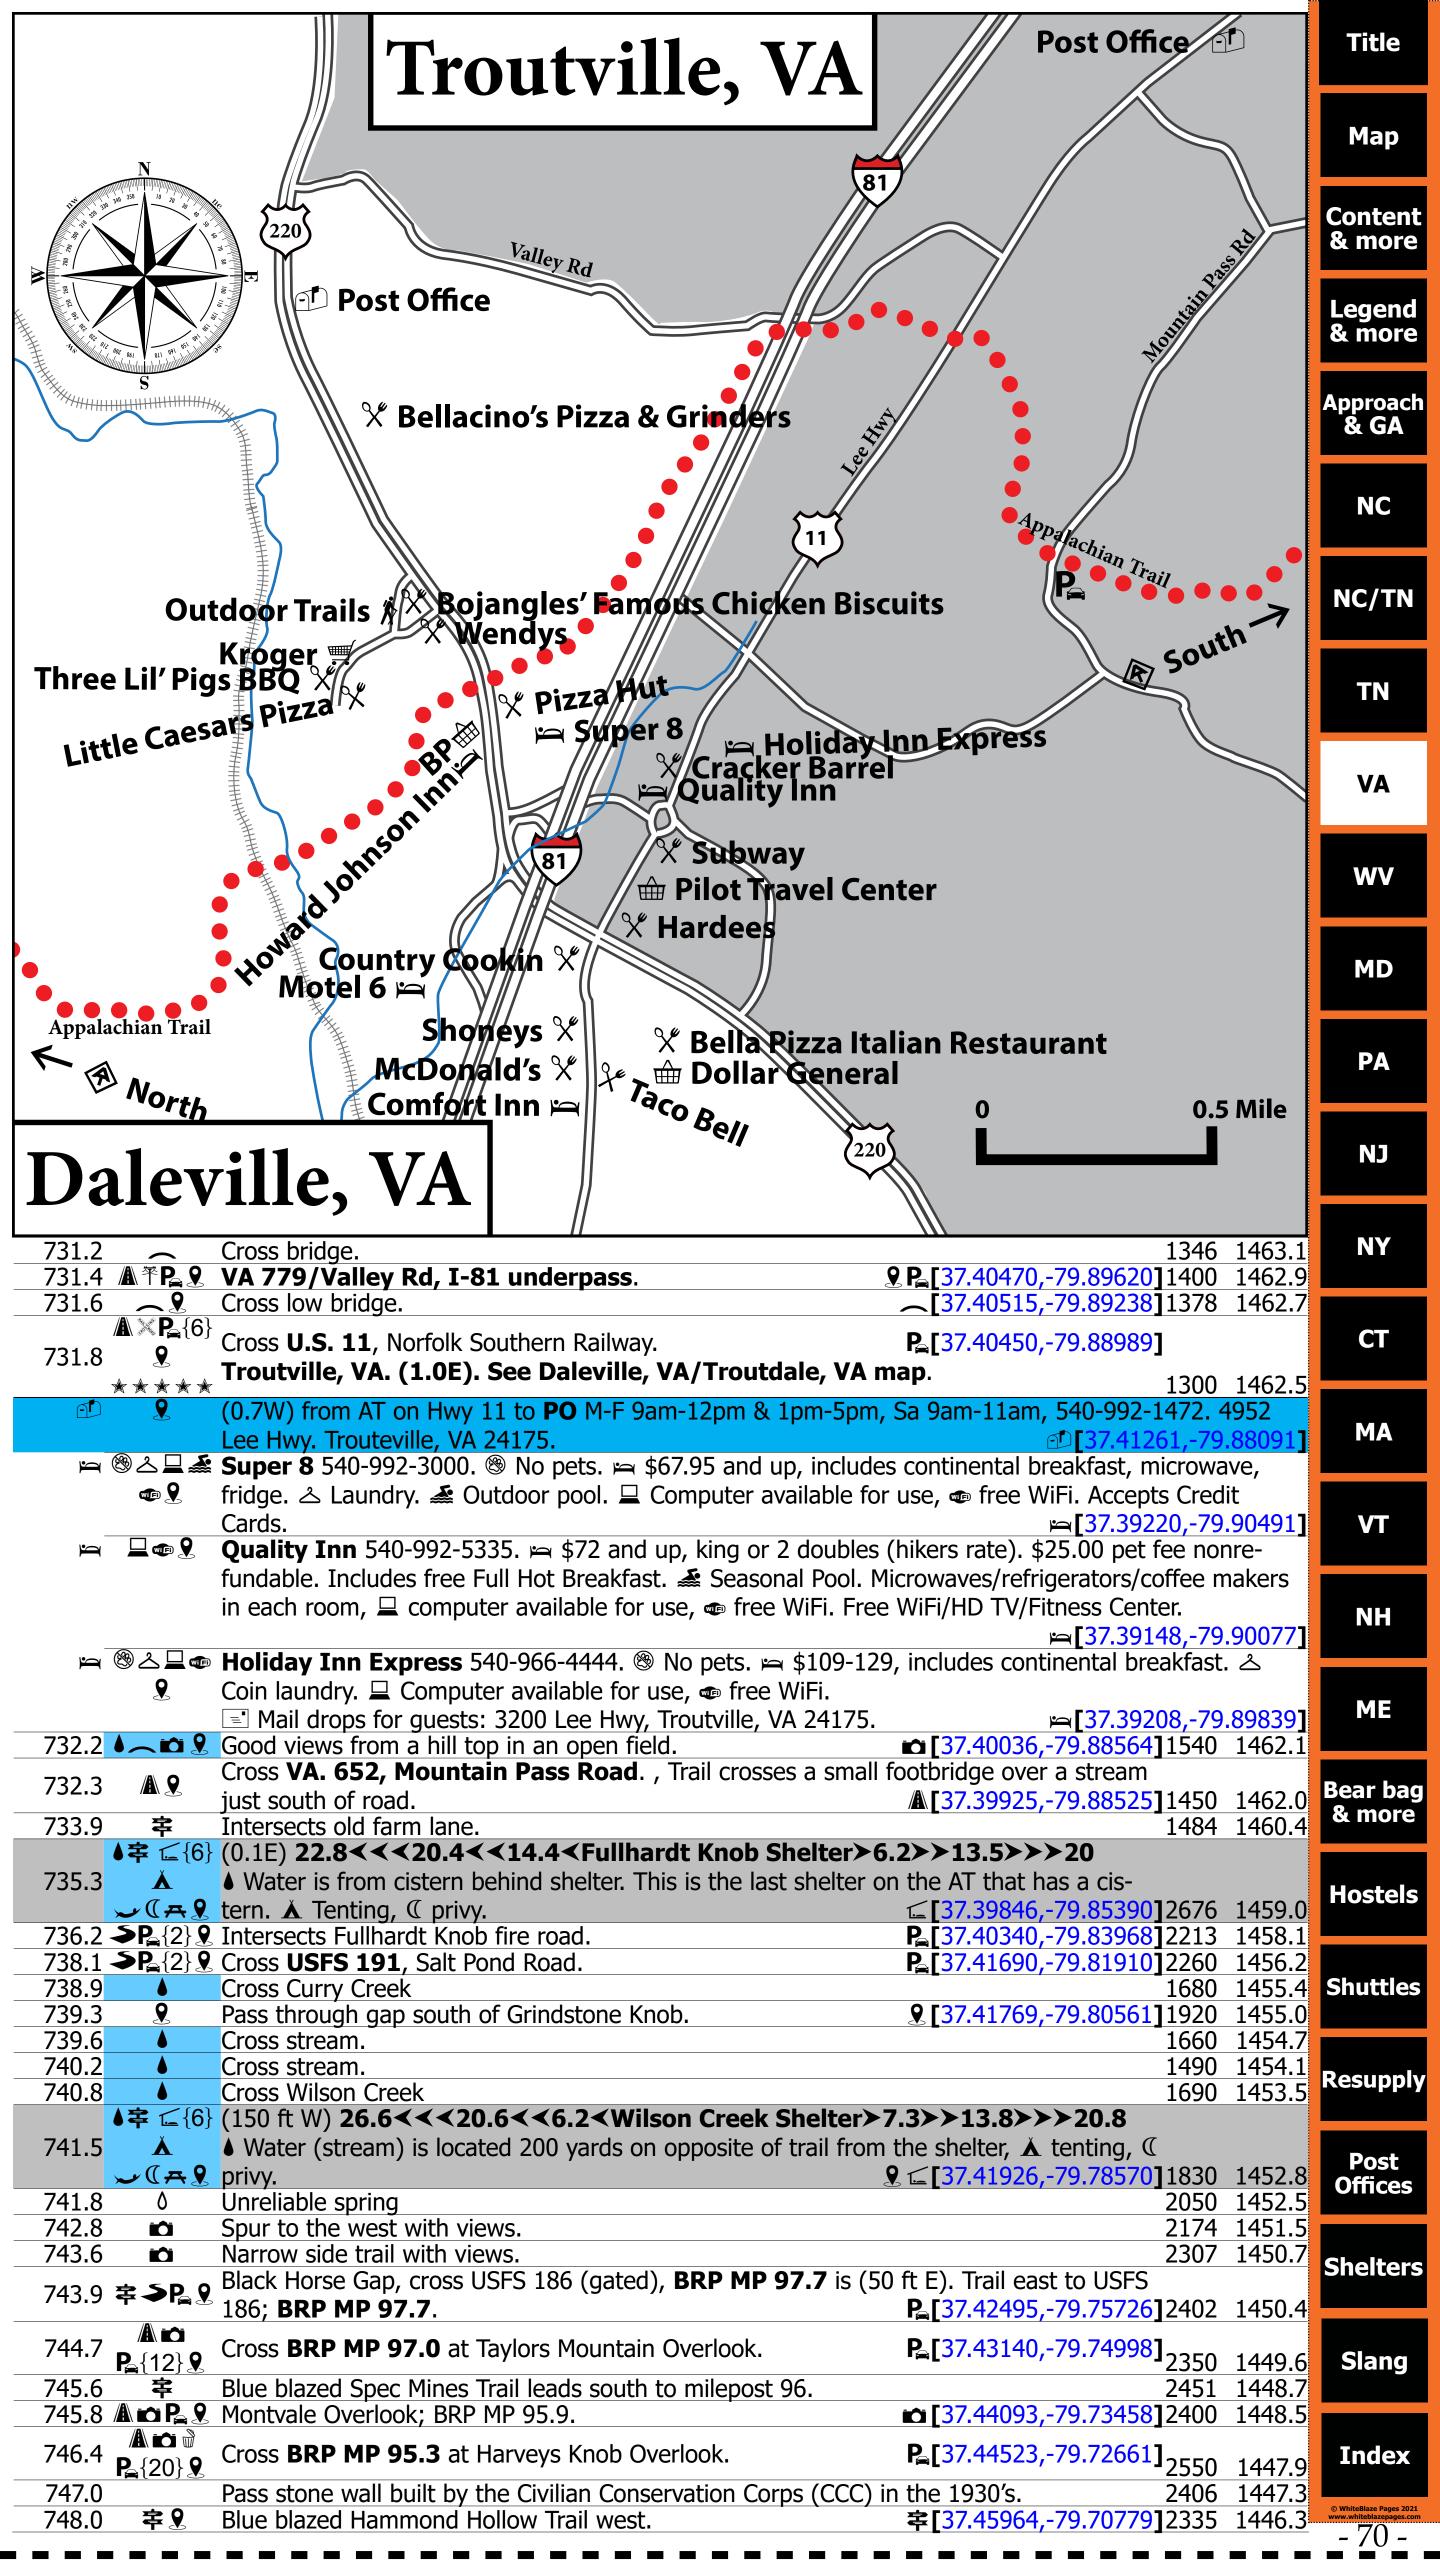

| Index                                                   |
|                                                       | 8:30 am-12pm, Su sometimes open. Emergency clinic 828-665-4399.                                                                                                                                                                                                                                                                                                                                                                                                          | © WhiteBlaze Pages 2021 www.whiteblazepages.com  - 21 - |





Hostels along the Appalachian Trail The following is a listing of hostels, campgrounds, and lodgings along the Appalachian Trail. This page will contain the basic contact information, with name, open and close dates, and physical mailing address, and GPS coordinates. The physical address is not the mail-drop address. Checking the detailed listing for the correct mail-drop address and more information. The listing will also include the icons to show the features for the establishment. To find out more detailed information for each listing, go to their NOBO mileage location in the book. 20.5 😑 🕸 📤 📤 🛥 🖆 (1.3W) **Above The Clouds Hostel** 706-747-1022 (hostel) 678-983-0954(cell) □ atchostel@gmail.com. (www.abovethecloudshostel.com) 1487 State Highway 60 Suches, GA 30572. (2.9E) **Kennedy Cr