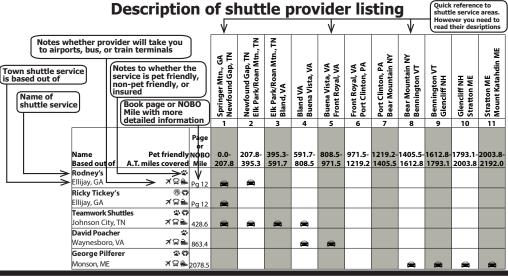

Shuttle provider description

Other amenities

Bold text describes the furthest south and furthest north the shuttle provider will go

A.T. Hiker Shuttle 404-569-8776 ⊠ beady2727@gmail.com. Owner: Bret Eady, "Suches". Based out of Suches, GA. ♣ Pet friendly. ♠ Insured. 24/7. S to Amicalola/Springer Mtn, GA ≺ > N to Fontana Dam ← & ★ airports, ♠ bus & ♣ train terminals. ♠ Slackpacking. ♣ Parking, negotiable. "Completed SOBO AT thru-hike-2017 & SOBO BMT thru-hike-2019. Please feel free to contact with any hiking questions or needs."