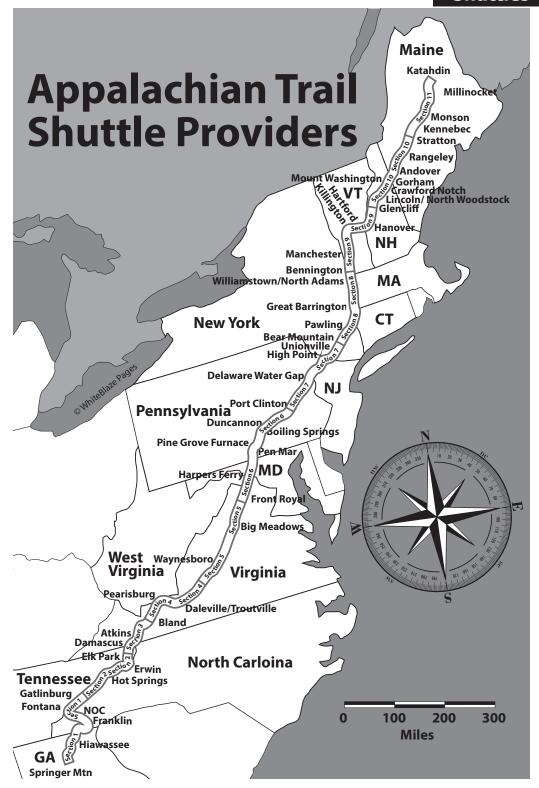

Shuttle provider description

Other amenities

Bold text describes the furthest south and furthest north the shuttle provider will go

A.T. Hiker Shuttle 404-569-8776 ⊠ beady2727@gmail.com. Owner: Bret Eady, "Suches". Based out of Suches, GA. ♣ Pet friendly. ♠ Insured. 24/7. S to Amicalola/Springer Mtn, GA ≺ > N to Fontana Dam ← & ★ airports, ♠ bus & ♣ train terminals. ♠ Slackpacking. ♣ Parking, negotiable. "Completed SOBO AT thru-hike-2017 & SOBO BMT thru-hike-2019. Please feel free to contact with any hiking questions or needs."