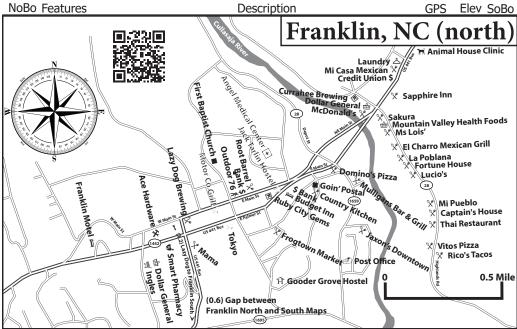

Shuttles 828-332-0228 ⊠ cgooder@gmail.com (www.goodergrove.com) Owner: Colin Gooder -"Zen." Based out of Franklin, NC. 🕸 Pet friendly. 🗭 Insured. 365 days, 24/7 & holidays. Discounts on shuttling if you stay at Gooder Gove Hiker Hostel. S to Atlanta, GA < > N to Erwin, TN & ≯ airport, 😭 bus & 🏝 train terminals. 🚳 Slackpacking. 🗛 Parking, free, when available. "Check out Gooder Grove Hiker Hostel on Facebook!" Kat and John Shuttle Service 706-982-1313 (Call or text) ⊠ katntim13@qmail.com. Based out of Rabun Gap. \* Pet friendly. \* Insured. 365 days, 7am-9pm & holidays.

# Your success and happiness lie in you. - Helen Keller -

packing. Covid precautions. Masks required. Also have masks for sale.

S to Atlanta airport 🗸 > N to Clingmans Dome & 🛪 airport, 😭 bus & 🛳 train terminals. Slack-





| 105.7 | •               | Cross east fork of Floore creeky storic steps.                                                                                                                                        | 50,0 | 2005.1 |
|-------|-----------------|---------------------------------------------------------------------------------------------------------------------------------------------------------------------------------------|------|--------|
| 109.9 | ۱_              | Cross east fork of Moore Creek,  bridge.                                                                                                                                              | 3803 | 2083.2 |
| 110.3 | ٨Ă              | Cross west fork of Moore Creek, A Campsite to west.