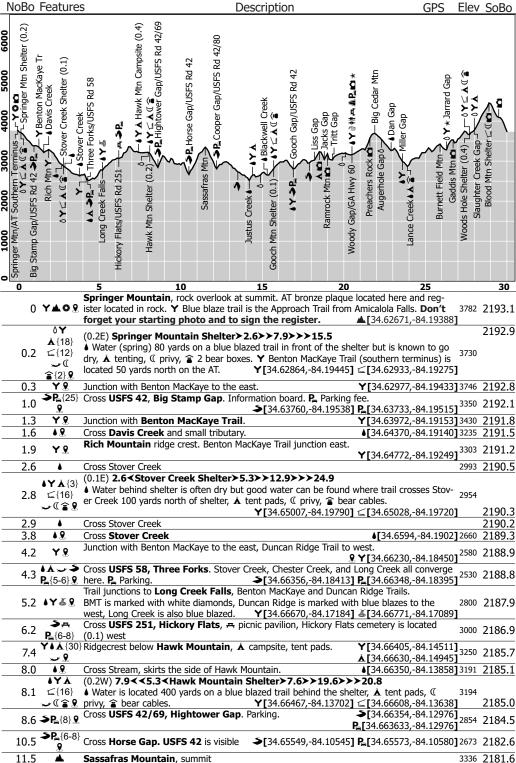

NoBo Features Description **GPS** Elev SoBo Side trail to Len Foote Inn and parking Lime-green trail to Len Foote -green trail to Len Foote Inn Shoals road Nimblewill Gap, Amicalola ★ Z Black Gap Shelter Springer Mountain Amicalola Park road Start of 604 step climb High Shoals road Campsite Campsite Campsite Campsite **▲** Campsite Campsite Spring Falls overlook 🌢 🗹 🍪 🏰 | Max Epperson Shelter odge road Top of Falls Rd Reflection Pond 1000 Approach Trail Southern Terminus, pass under stone archway. 0.0 1807 8.8 **9**[34.55790,-84.24975] † Restroom, ♦ water. Vistors Center, 
AT Passport location. Carries cold drinks and snacks. **9** [34.557824,-84.249532] **∆** ⊆{12} (50 ft east) Max Epperson Shelter>7.2 8.7 0.1 1830 ⑥ 榊 ♀ For thru-hikers only. **[34.55808,-84.24868] A P**\_{25} 8.5 Cross Top of the Falls Rd. R. Parking lot. **P**[34.56098,-84.24733] 0.3 **P**\_{40} Reflection Pond. Base of Amicalola Falls. **9**[34.56359,-84.24696] 1960 0.5 8.3 Q 0.8 The start of 604 step climb on staircase. **9**[34.56623,-84.24532] 2154 8.0 1.0 & m 9 Falls overlook. **&[34.56743,-84.24424]** 2257 7.8 A 补 Parking lot and side trail to to Len Foote Hike Inn. Large parking lot. Pit toilet available at P\_{25} 1.1 7.7 **P**[34.56718,-84.24353] the parking lot. Sometimes there is a concession stand. Q Amicalola Falls Lodge 800-573-9656. Offers lodging rooms, cabins, and campsites. Rates vary de-**-**X•= pending on the season. Call for reservations and more information. <u>[34.565362,-8</u>4.242509] 418 Amicalola Falls Lodge Rd, Dawsonville, GA 30534. Cross Lodge road. Trail crosses 

bridge over 

Amicalola Creek. 1.2 A . 9 2590 7.6 **A** [34.56854,-84.24296] Y 9 **Y**[34.56960,-84.24168] 1.3 (5.0E) on lime-green trail to Len Foote Inn. 7.5 1.4 A Q Cross High Shoals road. Bridge over **A**[34.57151,-84.24195] 7.4 **Å**[34.57211,-84.24281] 2663 1.7 ▲{8} ~ ♀ Campsite to the east, ▲ tenting and ~ hammocks. 7.1 1.8 ▲{5} → ♀ Campsite to the east, ▲ tenting → hammocks. **Å**[34.57393,-84.24390] 2803 7.0 2.3 ▲{4} → 9 Campsite to the west, ▲ tenting → hammocks. **Å** [34.58165,-84.24367] 2874 6.5 Campsites to east and west. 🛦 tenting, 2 site east of trail and 4 sites west of trail 🗻 2.8 ▲ {6} → ♀ 6.0 hammocks. **A**[34.58656,-84.23908] 3.0 A Q Cross High Shoals road. **[34.58788,-84.23764]** 2821 5.8 **Å** {4} **9** Campsite to the west, A tenting and whammocks. **Å**[34.58839,-84.23705] 2284 5.7 3.1 3.4 ▲{4} ~ ♀ Campsite to the west, ▲ tenting ~ hammocks. **Å**[34.59135,-84.23726] 2993 5.4 4.2 ▲{8} ~ ♀ Campsite to the west, ▲ tenting ~ hammocks. **▲**[34.59764,-84.23039] 3328 4.6 ▲ Å (6) Frosty Mountain. Cross old USFA 46. Å Campsites → hammocking to the east. 4.6 4.2 **~** ♀ **▲**[34.59664,-84.22655] **▲**[34.59639,-84.22650] A Q 5.0 Old unused tote road. **A** [34.59950,-84.22354] 3202 3.8 Y .9. 5.3 (1.0E) on lime-green trail to Len Foote Inn. **Y**[34.60180,-84.21901] 3373 Len Foote Inn 800-581-8032 (www.hike-inn.com) ® No pets. ♦ AT Passport location. Open year round. ℜ Bunk room. \$132 single, \$184 double. Each room sleeps two adults. A camp mat may be provided for one child under twelve years of age to sleep on the floor. There are no outlets. Bunk includes linens. X Includes dinner and breakfast. Reservations recommended. 5.6 ▲{2} → ♀ Campsite to the west, ▲ tenting → hammocks. **Å**[34.60464,-84.21628] 3354 3.2 5.9 A Q Nimblewill Gap. Cross Amicalola Park road. **A**[34.60869,-84.21430] 3065 2.9 ٥٩ Spring 100 ft on side trail to, unreliable. 2.7 6.1 δ[34.61593,-84.20733] 3142 ٥٩ **[34.61593,-84.20733]** 3364 6.9 Water, unreliable. 1.9 <u>√</u>{8} (0.1W) 7.2≺Black Gap Shelter **Å** {8} ♦ Spring is located on east site of the trail (0.2) steep downhill. **\[34.61531,-84.19720]** 3195 7.3 1.5 و 😭 🌒 پو ▲ Tenting and → hammocks to the west. Bear cables. **[**34.61746,-84.19845] ٥٩ 0.4 8.4 Water 50 feet west, unreliable. **\[34.624779,-84.191775]** Springer Mountain. 8.8 A 10 9 **▲**[34.62671,-84.19388] 3782 0.0