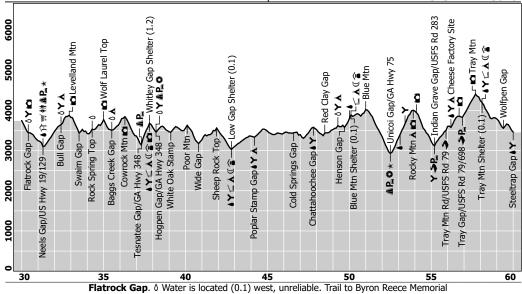

NoBo Features Description **GPS** Elev SoBo Side trail to Len Foote Inn and parking Lime-green trail to Len Foote -green trail to Len Foote Inn Shoals road Nimblewill Gap, Amicalola ★ Z Black Gap Shelter Springer Mountain Amicalola Park road Start of 604 step climb High Shoals road Campsite Campsite Campsite Campsite **▲** Campsite Campsite Spring Falls overlook 🌢 🗹 🍪 🏰 | Max Epperson Shelter odge road Top of Falls Rd Reflection Pond 1000 Approach Trail Southern Terminus, pass under stone archway. 0.0 1807 8.8 **9**[34.55790,-84.24975] † Restroom, ♦ water. Vistors Center, 
AT Passport location. Carries cold drinks and snacks. **9** [34.557824,-84.249532] **∆** ⊆{12} (50 ft east) Max Epperson Shelter>7.2 8.7 0.1 1830 ⑥ 榊 ♀ For thru-hikers only. **[34.55808,-84.24868] A P**\_{25} 8.5 Cross Top of the Falls Rd. R. Parking lot. **P**[34.56098,-84.24733] 0.3 **P**\_{40} Reflection Pond. Base of Amicalola Falls. **9**[34.56359,-84.24696] 1960 0.5 8.3 Q 0.8 The start of 604 step climb on staircase. **9**[34.56623,-84.24532] 2154 8.0 1.0 & m 9 Falls overlook. **&[34.56743,-84.24424]** 2257 7.8 A 补 Parking lot and side trail to to Len Foote Hike Inn. Large parking lot. Pit toilet available at P\_{25} 1.1 7.7 **P**[34.56718,-84.24353] the parking lot. Sometimes there is a concession stand. Q Amicalola Falls Lodge 800-573-9656. Offers lodging rooms, cabins, and campsites. Rates vary de-**-**X•= pending on the season. Call for reservations and more information. <u>[34.565362,-8</u>4.242509] 418 Amicalola Falls Lodge Rd, Dawsonville, GA 30534. Cross Lodge road. Trail crosses 

bridge over 

Amicalola Creek. 1.2 A . 9 2590 7.6 **A** [34.56854,-84.24296] Y 9 **Y**[34.56960,-84.24168] 1.3 (5.0E) on lime-green trail to Len Foote Inn. 7.5 1.4 A Q Cross High Shoals road. Bridge over **A**[34.57151,-84.24195] 7.4 **Å**[34.57211,-84.24281] 2663 1.7 ▲{8} ~ ♀ Campsite to the east, ▲ tenting and ~ hammocks. 7.1 1.8 ▲{5} → ♀ Campsite to the east, ▲ tenting → hammocks. **Å**[34.57393,-84.24390] 2803 7.0 2.3 ▲{4} → 9 Campsite to the west, ▲ tenting → hammocks. **Å** [34.58165,-84.24367] 2874 6.5 Campsites to east and west. 🛦 tenting, 2 site east of trail and 4 sites west of trail 🗻 2.8 ▲ {6} → ♀ 6.0 hammocks. **A**[34.58656,-84.23908] 3.0 A Q Cross High Shoals road. **[34.58788,-84.23764]** 2821 5.8 **Å** {4} **9** Campsite to the west, A tenting and whammocks. **Å**[34.58839,-84.23705] 2284 5.7 3.1 3.4 ▲{4} ~ ♀ Campsite to the west, ▲ tenting ~ hammocks. **Å**[34.59135,-84.23726] 2993 5.4 4.2 ▲{8} ~ ♀ Campsite to the west, ▲ tenting ~ hammocks. **▲**[34.59764,-84.23039] 3328 4.6 ▲ Å (6) Frosty Mountain. Cross old USFA 46. Å Campsites → hammocking to the east. 4.6 4.2 **~** ♀ **▲**[34.59664,-84.22655] **▲**[34.59639,-84.22650] A Q 5.0 Old unused tote road. **A** [34.59950,-84.22354] 3202 3.8 Y .9. 5.3 (1.0E) on lime-green trail to Len Foote Inn. **Y**[34.60180,-84.21901] 3373 Len Foote Inn 800-581-8032 (www.hike-inn.com) ® No pets. ♦ AT Passport location. Open year round. ℜ Bunk room. \$132 single, \$184 double. Each room sleeps two adults. A camp mat may be provided for one child under twelve years of age to sleep on the floor. There are no outlets. Bunk includes linens. X Includes dinner and breakfast. Reservations recommended. 5.6 ▲{2} → ♀ Campsite to the west, ▲ tenting → hammocks. **Å**[34.60464,-84.21628] 3354 3.2 5.9 A Q Nimblewill Gap. Cross Amicalola Park road. **A**[34.60869,-84.21430] 3065 2.9 ٥٩ Spring 100 ft on side trail to, unreliable. 2.7 6.1 δ[34.61593,-84.20733] 3142 ٥٩ **[34.61593,-84.20733]** 3364 6.9 Water, unreliable. 1.9 <u>√</u>{8} (0.1W) 7.2≺Black Gap Shelter **Å** {8} ♦ Spring is located on east site of the trail (0.2) steep downhill. **\[34.61531,-84.19720]** 3195 7.3 1.5 و 😭 🌒 پو ▲ Tenting and → hammocks to the west. Bear cables. **[**34.61746,-84.19845] ٥٩ 0.4 8.4 Water 50 feet west, unreliable. **\[34.624779,-84.191775]** Springer Mountain. 8.8 A 10 9 **▲**[34.62671,-84.19388] 3782 0.0